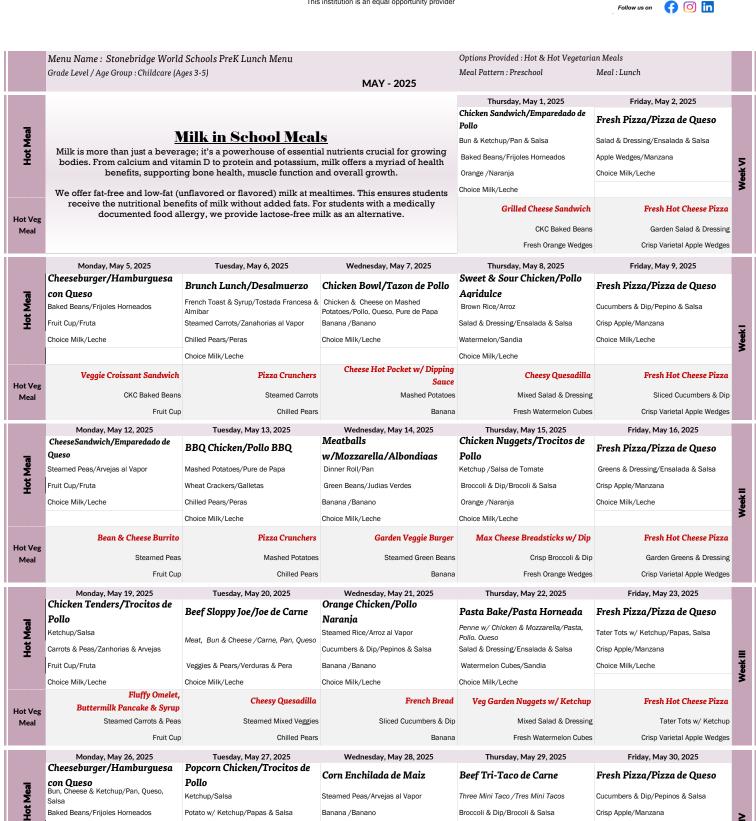

Fruit Cup/Fruta

Hot Veg

Meal

Choice Milk/Leche

Cheese Mostaccioli

CKC Baked Beans

Fruit Cup

Chilled Pears/Peras

Choice Milk/Leche

Easy-Cheesy Pull Aparts

Potato Smiles w/ Ketchup

Chilled Pears

Skim & 1% milk served daily.

All bread / bread products / chips / tortillas / pastas listed in the menu are whole grain products.

All rice dishes / rice products are made of whole grain brown rice.

Mac & Cheese Bites w/ Ranch

Steamed Peas

Banana

Choice Milk/Leche

Orange /Naranja

Choice Milk/Leche

Fresh Hot Cheese Pizza

Crisp Varietal Apple Wedges

Sliced Cucumbers & Dip

Choice Milk/Leche

Pizza Crunchers

Fresh Broccoli & Din

Fresh Orange Wedges

Nourishing bodies, minds and cultures.

CKCGood Food